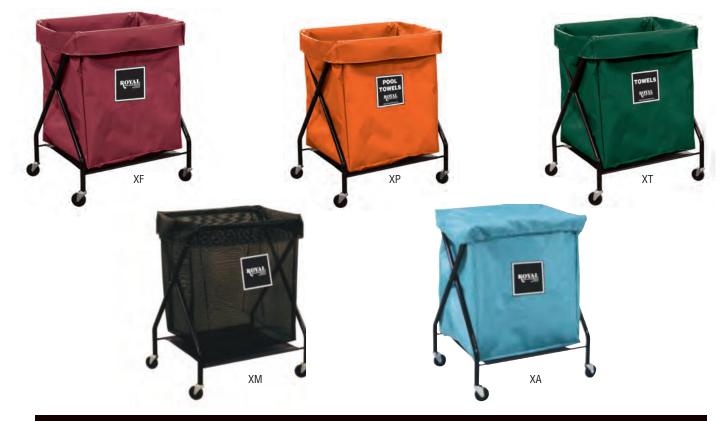

## X-FRAME CARTS

## X-FRAME CART FEATURES

Convenient and collapsible, mobile collection hampers

- Ideal for all applications from laundry, recycling, janitorial, spa/pool, sports equipment and more
- Bags are constructed of breathable
  mesh or vinyl
- Vinyl is flame retardant, mold, mildew, UV and tear resistant
- Durable steel tubular frame maneuvers on 3" polyolefin casters

- Quiet, non-marking polyurethane casters available as an upgrade
- Keep bags clean by wiping with a mild detergent
- Various bag styles available: Standard, Pool Towel, Towel, Mesh and with attached cover
- X-Frame carts ship economically via UPS or FedEx and fold up easy for storage when not in use
- Parts, accessories and upgrades available